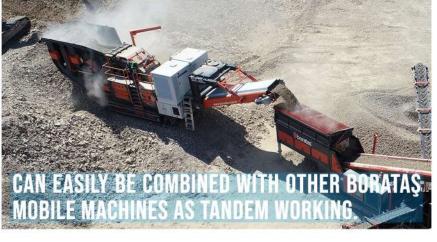

## **MOBILITY & PRODUCTIVITY**

The stand-out feature of BPK100 is their mobility, combined with high productivity. these mobile units are fully self-contained on their tracked undercarriage and can easily be driven off a trailer by one operator and quickly put to work, with excellent capability for moving directly to materials.

This mobile unit is used for aggregate production and recycling. Rocktrack BPK100 can either be supplied as standard or customized by adding various options.